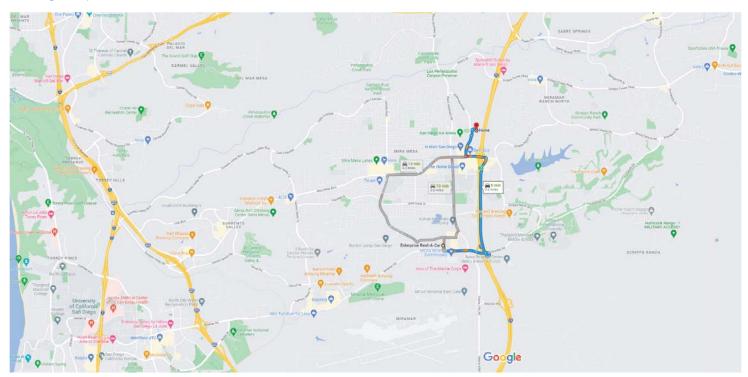

### Rental Agreement #: 6S62YJ Qustomer Service: 855-287-4216

 Pick-up
 Return

 San Diego East Miramar
 18 Jun 2022

 San Diego, CA
 11:24 AM

 +1 858-689-8523
 ⇒ San Diego, CA

 FINAL TOTAL (USD)
 \$488.03

#### **RENTAL CHARGES**

| VEHICLE                      |                |            |
|------------------------------|----------------|------------|
| TIME & DISTANCE              | \$ 81.40 / day | \$ 325.60* |
| EXTRAS                       |                |            |
| DW/CDW OPTIONAL              | \$ 31.99 / day | \$ 127.96* |
| TAXES & FEES                 |                |            |
| SALES TAX                    |                | \$ 25.23*  |
| VEHICLE LICENSE RECOVERY FEE | \$ 2.31 / day  | \$ 9.24*   |
| TOTAL                        |                |            |
| Total (USD)                  |                | \$ 488.03  |

#### **DISTANCE**

| Odometer Start:  | 35750 Miles |
|------------------|-------------|
| Odometer End:    | 36098 Miles |
| Distance Driven: | 348 Miles   |

#### Thank you for choosing Enterprise.

Enterprise Rent-A-Car Company Of Los Angeles, Llc • San Diego East Miramar • 9292 Miramar Rd # 28, San Diego • 92126 CA, US

Map data ©2022 Google 2000 ft ■

| A | via I-15 N<br>Fastest route now due to traffic<br>conditions | 8 min<br>3.6 miles  |
|---|--------------------------------------------------------------|---------------------|
|   | via Black Mountain Rd                                        | 10 min<br>2.6 miles |
| a | via Camino Ruiz and Mira Mesa<br>Blvd                        | 13 min<br>4.2 miles |