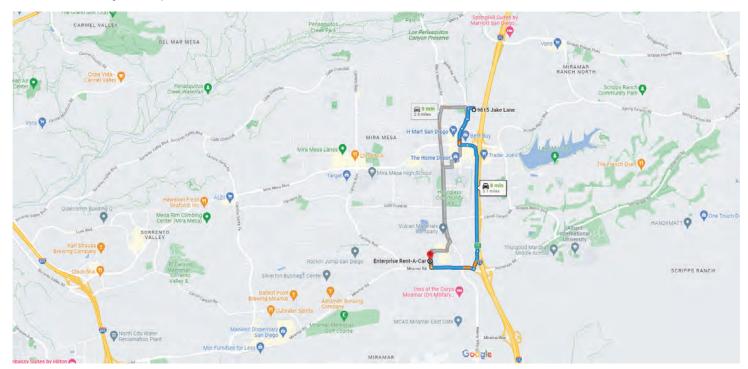

LES:  MENT @ 0.655 PER MILE:  TRAVEL EXPENSE SUI  TOTAL EXPENSES  REPAID/ON CALCARD/ALLOWED  N, LODGING, RENTAL CAR, ETC.  DUE TRAVELER (+) / DISTRICT (-)             | 140.60  TRIP MILES** 3.1  3.1  2.03  MMARY  [A) 673.79  [A-0) 673.79  [A-0] 673.79 |
| ** Include Google Ma                  | PLACE OF ORIGIN Home  aps showing mileage incurred              | Enterprise  i during travel.  MILEAGE REIMBURSER  TOTAL EXPENSES PI                    | TOTAL MILES:  MENT @ 0.655 PER MILE:  TRAVEL EXPENSE SUI  TOTAL EXPENSES  REPAID/ON CALCARD/ALLOWED  N, LODGING, RENTAL CAR, ETC.  DUE TRAVELER (+) / DISTRICT (-)  DATE  3/14 | 140.60  TRIP MILES** 3.1  3.1  2.03  MMARY  [A) 673.79  [A-B) 673.79  [A-B) 673.79 |

<sup>\*</sup> Home Depot - field equipment
\*\* The Barn - water and field equipment



Map data @2023 Google 2000 ft \_\_\_\_\_

| A | via I-15 S<br>Fastest route now due to traffic<br>conditions | 8 min<br>3.1 miles  |
|---|--------------------------------------------------------------|---------------------|
| A | via Black Mountain Rd                                        | 9 min<br>2.9 miles  |
| Ť | via Black Mountain Rd                                        | 51 min<br>2.6 miles |

Explore Enterprise Rent-A-Car

Restaurants Hotels Gas stations Parking Lots More

Chevron Stations Inc 00373173 14217 Highway 395 Victorville, CA

03/09/2023 680509674 07:29:18 AM

XXXXXXXXXXXXX1097 VISA INVOICE E/7368835 AUTH 01716C

REPRINT \*\*\* REPRINT PUMP# 5

UNLEAD REG 16,412G PRICE/GAL \$5.199

FUEL TOTAL \$ 85.33

Total = \$ 85.33 REPRINT \*\*\* REPRINT

CREDIT \$ 85.33

#### Co