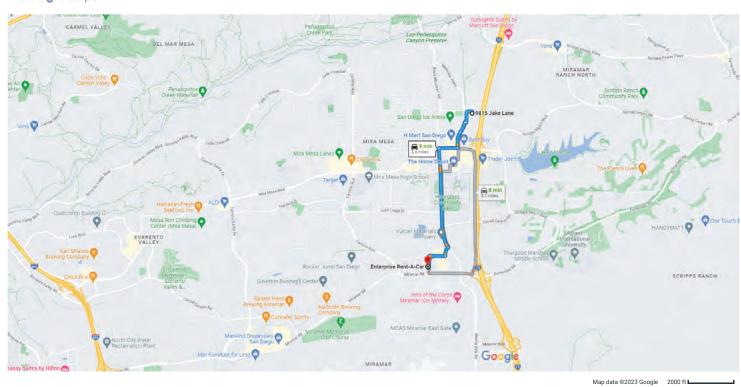

|  |
| MILEAGE DETAIL - PODATE  3/25/23  ** Include Google M      | PLACE OF ORIGIN Residence  aps showing mileage |                | Enterpri                                                                  | VE SE TRAVEL TO SES PREPAID/ON CALC ATION, LODGING, REV | OTAL MILES: 55 PER MILE: EXPENSE SUI DTAL EXPENSES ARD/ALLOWED VTAL CAR, ETC.) +) / DISTRICT (-) | \$143.54<br>TRIP MILES**<br>2.6<br>\$1.70<br>MMARY<br>(A) \$2788.8<br>(B)<br>(A-8) \$2788.8 |         |  |

\$ 2,211.62 - Forestry Suppliers, Inc --> 3 Solinst leveloggers \$ 56.00 - Amazon --> 2 sets of Kevlar cable for deploying leveloggers \$ 28.00 - Amazon --> 1 set of Kevlar cable for deplying leveloggers \$ 8.24 - Home Depot --> Hardware for levelogger deployment \$ 21.43 - Gateway Hardware --> Batteries for sounder



9815 Jake Ln San Diego, CA 92126

#### Take Lee Wy to Westview Pkwy

| 1             | 1.   | Head west on Jake Ln toward Lee Wy                                                          |
|---------------|------|---------------------------------------------------------------------------------------------|
| ←             | 2.   | Jake Ln turns left and becomes Lee Wy                                                       |
| $\rightarrow$ | 3.   | Turn right onto Mira Lee Wy                                                                 |
|               |      |                                                                                             |
| Cont          | inue | to Black Mountain Rd                                                                        |
| ←