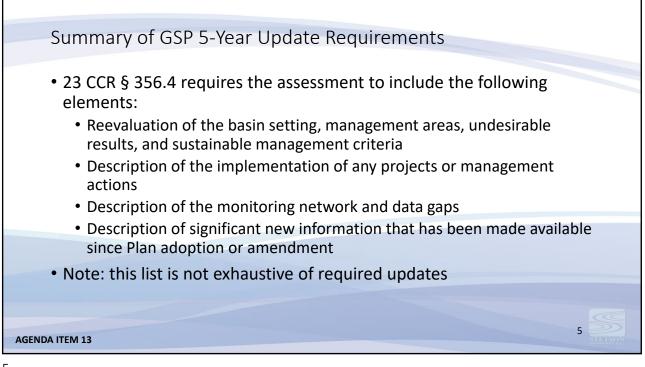

| 4/30/2024      |
| Compiled Review Draft                         | 8/25/2024      |
| Final Draft GSP Update                        | 11/29/2024     |
| Final Board Approval                          | 12/11/2024     |
| Submittal to DWR                              | 1/31/2025      |

Public input and coordination will be critical during the development of the GSP 5-Year Update. The WRM will provide the Technical Advisory Committee with technical items for their review and will make periodic presentations to the Policy Advisory Committee and public on the status, progress, and key issues of the GSP 5-Year Update. In addition, presentations will be made to the Board as requested and as necessary.

## **RECOMMENDED ACTION**

There are no recommended actions for the Board.















| Key Da         | tes                                           |                |   |
|----------------|-----------------------------------------------|----------------|---|
|                | Кеу Торіс                                     | Draft Schedule |   |
|                | Draft Intro Chapter                           | 1/31/2024      |   |
|                | Draft Plan Area Chapter                       | 2/29/2024      |   |
|                | Draft Basin Setting Chapter                   | 4/30/2024      |   |
|                | Draft Sustainable Management Criteria Chapter | 3/30/2024      |   |
|                | Draft Projects and Management Actions Chapter | 3/30/2024      |   |
|                | Draft Plan Implementation Chapter             | 4/30/2024      |   |
|