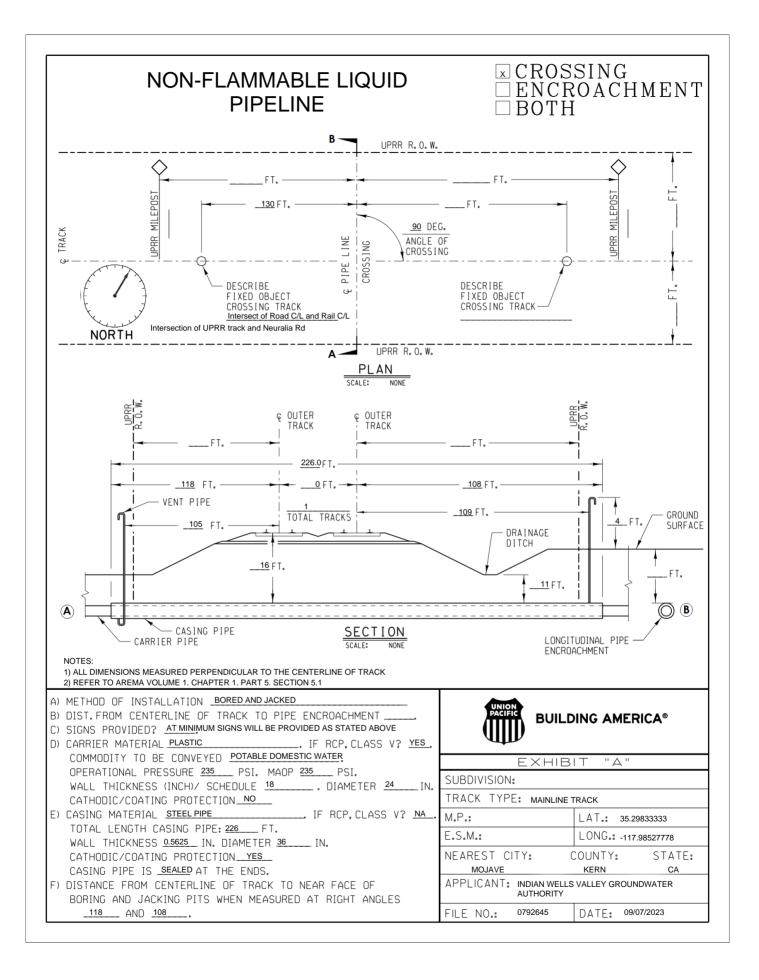

## 11. TRANSIENT POOL ALLOTMENT TRANSFER FORM – AMBER GLOW RANCH

**12.** APPROVAL OF PAYMENT TO UNION PACIFIC RAILROAD FOR TRENCHLESS CROSSINGS

# **12.** APPROVAL OF PAYMENT TO SOUTHERN CALIFORNIA EDISON FOR PROCESSING REQUEST TO CROSS HIGH VOLTAGE TRANSMISSION LINES:

Bianca Cabrera of Stetson Engineers presents staff report and agreement.

Motion made by Phillip Peters and seconded by John Vallejo to approve the payment to Southern California Edison for processing request to cross high voltage transmission lines. Motion carries by the following roll call vote: