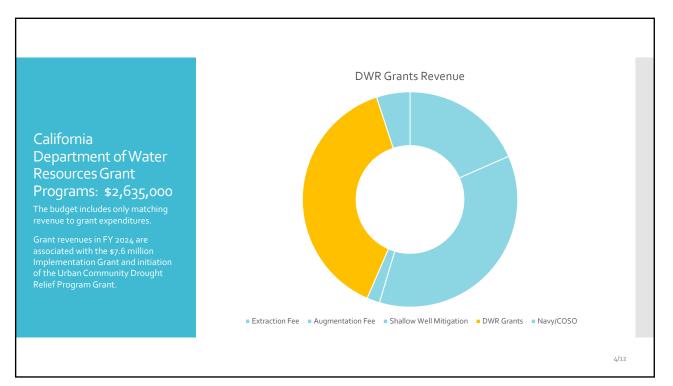

| 2,478,810 | -             | 701,000        | 1,207,230 | 570,580         |
| Shallow Well Mitigation Fund | -                  | 133,395   | -             | -              | 80,000    | 53,395          |
| Dept. of Water Resources     | -                  | 2,635,000 | -             | -              | 2,635,000 | -               |
| Navy/COSO Royalty Fund       | -                  | 345,000   | -             | -              | 345,000   | -               |
| TOTAL                        | -                  | 6,856,165 | 701,000       | 701,000        | 6,232,190 | 623,975         |

The Extraction Fund Budget will be balanced through a loan from the Augmentation Fund.\*\*

\*\*The Extraction Fund is balanced with a Transfer/Loan of \$701,000 from the Augmentation Fund



| PROPOSED                                                                                                    | 2024 OBLIGAT          |                      | 1WVG/<br>024 Estimated |
|-------------------------------------------------------------------------------------------------------------|-----------------------|----------------------|------------------------|
|                                                                                                             | City of<br>Ridgecrest | Augmentation<br>Fund | Total                  |
| n-Kind Services<br>Attorney Services/IT/Council Chambers                                                    | 500,000               | -                    | 500,000                |
| Advance Agreements<br>Advance of Funds